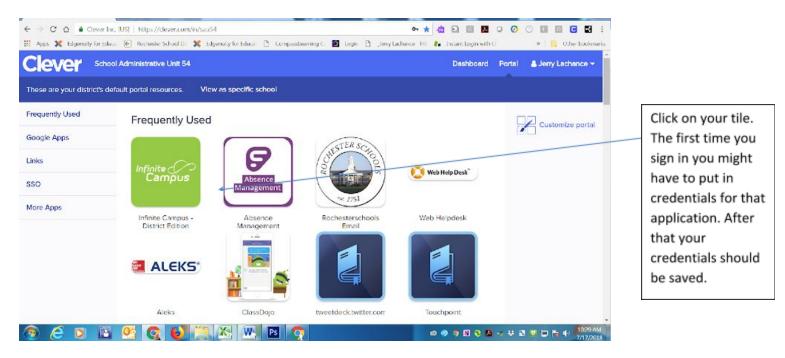

## This brings you to your dashboard

These applications are the ones that have been added. I will be adding more as requested. School Administrators will be added to each school they will be able to add applications and control their schools applications and dashboard for students and teachers.