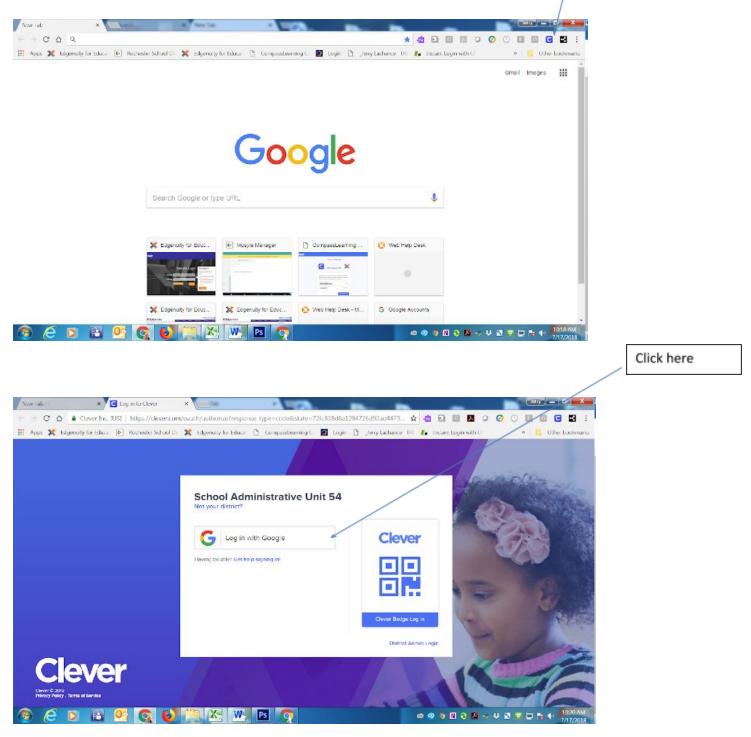

## **Sign in to Clever**

1. When you sign in to your sau54 account you should see this screen make sure your data is linked.

|                                                     | m/signin/v2/challenge/pw0?client.id=423491012759 s9p4cm20ug5sjornlbke3 🏚 🖄 🖸 🔟 💆 🥥 🖉 🚺 🖸 😨 👔 🚦                    |
|-----------------------------------------------------|-------------------------------------------------------------------------------------------------------------------|
| Apps 💢 Edgenuity for Educar [0] Rochester School Ci | 💢 Edgenoly for Educal 🗅 CompassBeaming C. 📓 Login 👌 Jeny Lachance TH 🍖 Instant Login with C 🖉 🔹 📙 Other buokmarks |
|                                                     | G Sign in with Google                                                                                             |
|                                                     | Hi Jerry                                                                                                          |
|                                                     | 🅞 lachance.j@sau64.org                                                                                            |
|                                                     | Enter your password                                                                                               |
|                                                     | Forgot paseword? NEXT                                                                                             |
|                                                     |                                                                                                                   |
|                                                     |                                                                                                                   |
|                                                     | English (United States)                                                                                           |

Enter your password